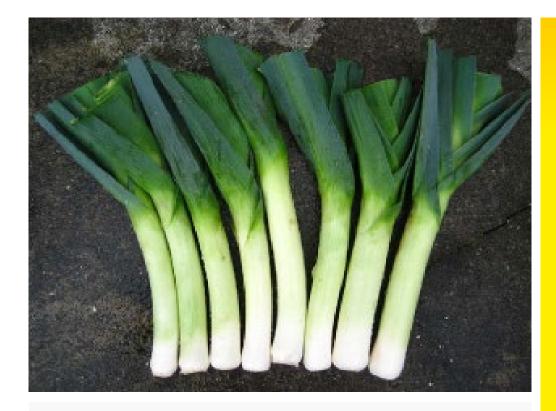

## **Hybrid Leek**

Long Slender Leeks with good uniformity

- Quick and early to establish and make a good stand
- High yield potential
- Is easy and quick to clean
- Has a thin leaf meaning a small loss in weight during cleaning when stripping off leaves
- Slightly longer and darker colour than Matejko
- Performs well in very cold conditions or very wet conditions but avoid areas with both i.e. snow then rain then snow
- Can look a bit "straggly" in windy conditions due to thin leaves but cleans up very well